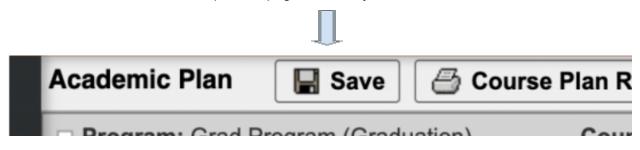

#### Step 3: SAVE Your Plan

☐ After you are done entering courses, or if you need to stop mid-way; always hit the **SAVE** button near the top of the page to **SAVE** your work.